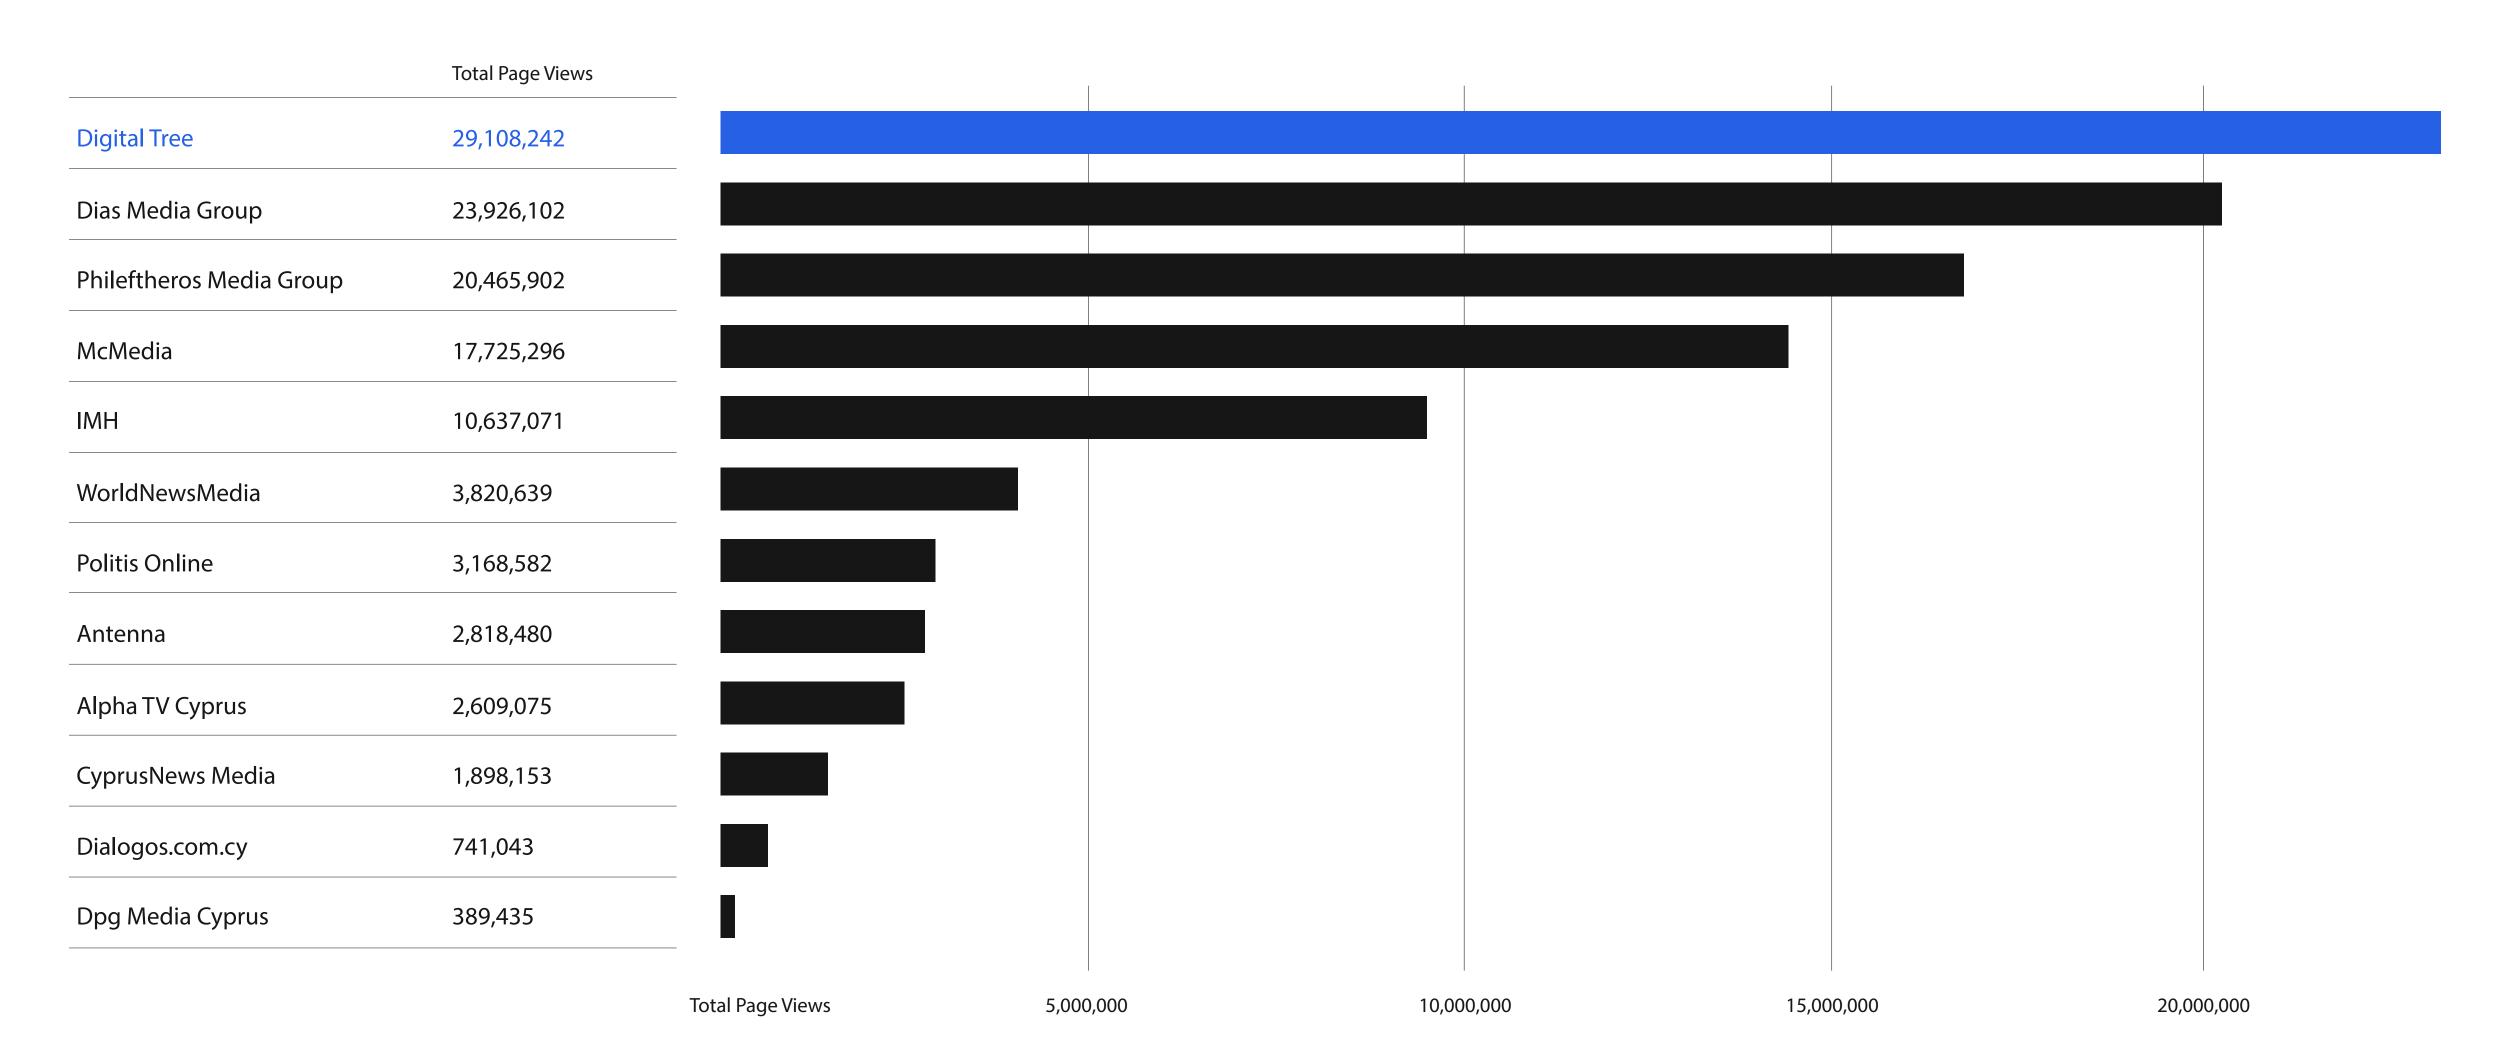

# COPA Rankings January 2020

# COPA Rankings January 2020



# Digital Tree Statistics January 2020

|                              |            |                        |         |        |           |            | Average              |
|------------------------------|------------|------------------------|---------|--------|-----------|------------|----------------------|
|                              | Pageviews  | <b>Unique Visitors</b> | Desktop | Mobile | Sessions  | SM Traffic | Minures<br>per Visit |
| <pre>     kerkida net </pre> | 17,907,130 | 572,833                | 15%     | 85%    | 3,901,213 | 18%        | 5:31                 |
| Offsite                      | 6,772,579  | 767,146                | 11%     | 89%    | 2,148,431 | 45%        | 1:36                 |
| Brief                        | 950,287    | 194,656